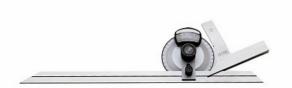

## **UNIVERSAL PROTRACTOR**

## 970 CN

- Sliding rule and hook of hardened stainless steel
- Matt Chrome plated scale and vernier, anti-reflective, with magnifying glass
- Sliding rule with 45° and 60° ends
- Supplied in a plastic case

## Family details

| Code      | Scale | Vernier  | Rule mm |   |
|-----------|-------|----------|---------|---|
| U09700009 | 4x90° | 1/12°-5° | 300     | 1 |

Stanley Black & Decker Italia S.r.l.

Sede legale: Via Energy Park 6 - 20871 Vimercate (MB) Sede operativa: Via Volta 3 - 21020 Monvalle (VA) Italia Partita IVA e C.F: 03225990138 StanleyBlack&Decker